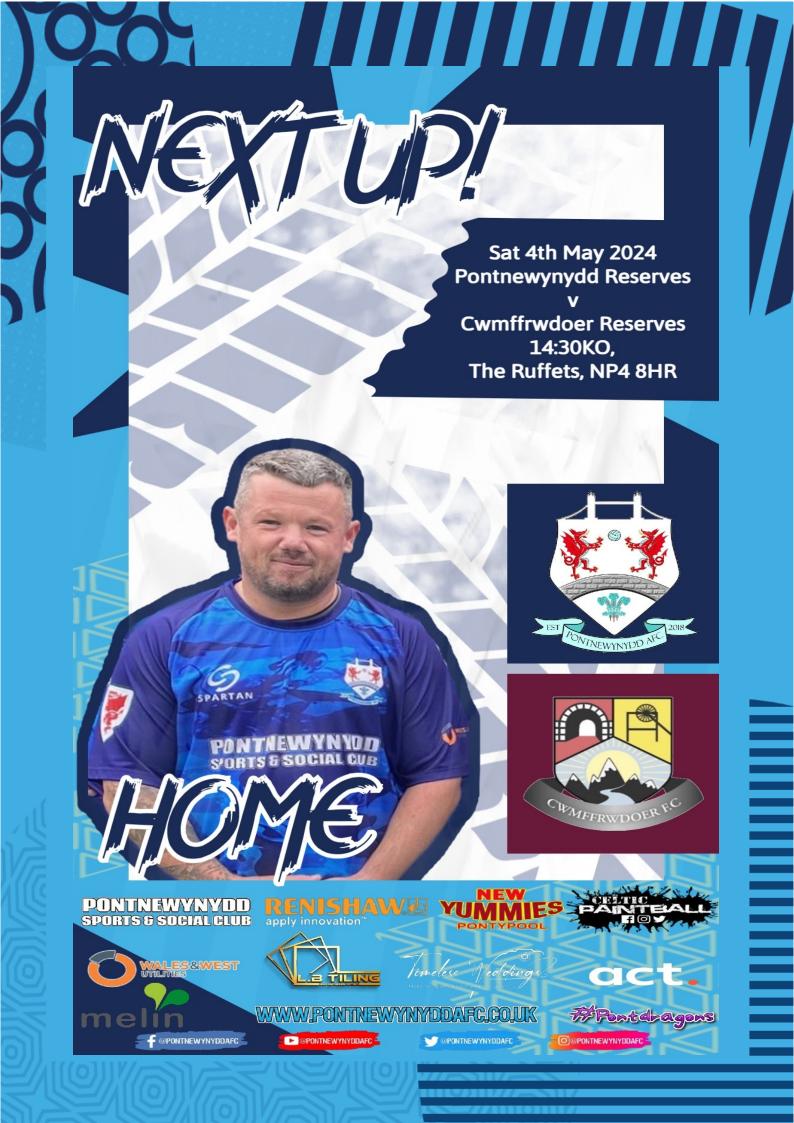

r (GK)

Brown

Parfitt

Williams

Smith

D.Gulliford

Harris (C)

G. Williams

CcX

Rogers

Silk

Subs

Fox

R.Gulliford

Beaument

Barber

Gray

Manager

Richard Gulliford

STARTING XI Ashley Paine (GK) Adam McCalmont (C) Dan Davies Alon Hunt Callum Bradbury **JCFranklin** Aeron Higgs Nathan Davies Stephen Forr

Subs

Luke Short

Sion Jenkins

Noah Matheson

Harry Furness

Kyle Baldwin

Dyfrig Parry

Mathew Evans

Manager

Harry Furness



Referee: Neil Osell





2

JONES 25' ROGERS 90' + 13'



2

Farr 48', 90'+3'





## ONE 2 WATCH

**Noah Matheson** 

Age : 18

Position: Winger

League Appearances: 16 / 18

League Goals: 9

League Assists: 8

Kit No: 35

E3 Tesco steak. Noah has it all featuring in 16 out of 18 League games this season, cementing himself as a key first team player.